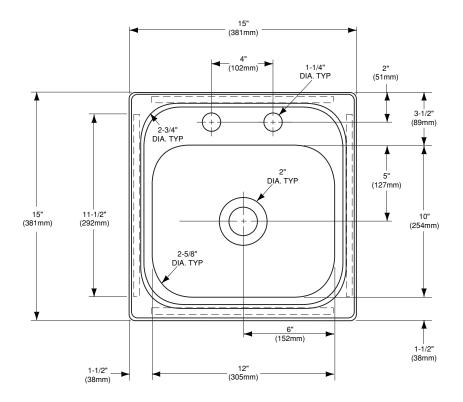

### SINK DESCRIPTION

- Manufactured of 23 gauge, type 301 nickel-bearing stainless steel
- Comes complete with model #87903 two-handle bar faucet
- Bowl is 12" x 10" x 5-1/2"
- The sink ledge has two fixture mounting holes, 1-1/4" in diameter recessed drain opening
- The exposed surfaces are polished to a lustrous satin tone finish
- Includes all necessary mounting hardware

#### **CUT OUT DIMENSIONS**

 Cut out dimensions are 14-3/8" x 14-3/8", with a 3/8" corner radius. A tolerance of plus or minus 1/16" is acceptable

# **CRITICAL DIMENSIONS**

(DO NOT SCALE)